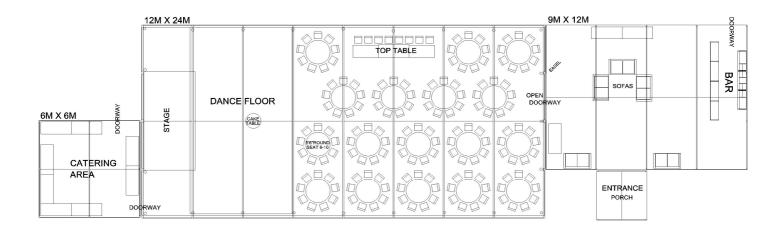

## Sample Quote (12): 140-175 guests, seated at 5'6" round tables, each seat 8-10 12m x 24m Marquee with adjoining Reception / Bar marquee & Catering tents

|                                                                                              |                                                                                                                                                                                                                                                                                         |                             |                                        |                |                        |                                                 | £                                                                    |          |  |
|----------------------------------------------------------------------------------------------|-----------------------------------------------------------------------------------------------------------------------------------------------------------------------------------------------------------------------------------------------------------------------------------------|-----------------------------|----------------------------------------|----------------|------------------------|-------------------------------------------------|----------------------------------------------------------------------|----------|--|
|                                                                                              | main marquee<br>12m x 24m (40' x 80') clearspan frame marquee, white, with<br>full ivory lining (ceiling, walls, window-drapes & swags),<br>matting, and full-width dancefloor one end<br>lighting by uplighters, on dimmer<br>stage, e.g.10' x 20' Litedeck<br>bar / reception marquee |                             |                                        |                |                        | 1665.00<br>620.00<br>786.60<br>240.00<br>290.00 |                                                                      |          |  |
|                                                                                              |                                                                                                                                                                                                                                                                                         |                             |                                        |                |                        |                                                 | 200.00                                                               |          |  |
|                                                                                              |                                                                                                                                                                                                                                                                                         | 0' x 40') cleai<br>ng<br>er | rspan frame marc                       |                | ned, with<br>00 ea. x5 |                                                 | 785.00<br>216.00<br>45.00<br>250.00<br>95.00                         |          |  |
|                                                                                              |                                                                                                                                                                                                                                                                                         |                             | m x 6m (20 'x 20')<br>stle tables (x8) | , with         |                        |                                                 | 375.00                                                               |          |  |
|                                                                                              | <b>power distribution</b> (assuming suitable available supply or generator)<br>distribution board & cabling for lighting, catering, bar etc. as req. 75.00                                                                                                                              |                             |                                        |                |                        |                                                 |                                                                      |          |  |
|                                                                                              | furnituretop tableeg. straight trestles, seat 8-10guest tables(5' 6" round), each seat 8-10chairsChiavari Limewash / Ivory seatpadstrestle tables6' x 2'6" for presents, misc etc.cake table(3' round)easel                                                                             |                             |                                        |                |                        | 17<br><b>150</b><br>3                           | 16.00<br>144.50<br>600.00<br>16.50<br>6.00<br>7.50<br><b>6230.00</b> |          |  |
|                                                                                              |                                                                                                                                                                                                                                                                                         |                             |                                        |                |                        |                                                 | 0200.00                                                              |          |  |
| options e.g.<br>fairy light canopy 145.00                                                    |                                                                                                                                                                                                                                                                                         |                             |                                        |                |                        |                                                 |                                                                      |          |  |
| nb. table linen & bar are shown for illustration purposes only and have not been quoted for. |                                                                                                                                                                                                                                                                                         |                             |                                        |                |                        |                                                 |                                                                      |          |  |
| Client                                                                                       | Sample Quote (12) E                                                                                                                                                                                                                                                                     |                             |                                        | Event ref.     | tbc                    |                                                 |                                                                      |          |  |
| Event Title                                                                                  | e.g. Wedding Reception                                                                                                                                                                                                                                                                  |                             |                                        | Drawing Number |                        | D                                               | Drawn By                                                             | CJP      |  |
| Venue                                                                                        | tbc                                                                                                                                                                                                                                                                                     | Event Date(s)               | 2021 / 2                               | Structure Size | 12m x 24m ++           | D                                               | Date Drawn                                                           | 01.10.20 |  |

**12m x 24m Main Marquee** with adjoining Reception/Bar Marquee & Catering tent seating for 150 (140-175)

tel: (01392) 214545 web: www.vagabondmarquees.co.uk email: enquiries@vagabondmarquees.co.uk

VAT not applicable. All bookings subject to standard terms and conditions. Equipment availability can only be confirmed at time of booking. Bookings over £500 usually require a 20% deposit. 'Vagabond Marquees' & 'Vagabond Bars' are trading names of Vagabond Events. Clive Parkinson t/a Vagabond Events, 9 College Road, Exeter, Devon EX1 1TE.