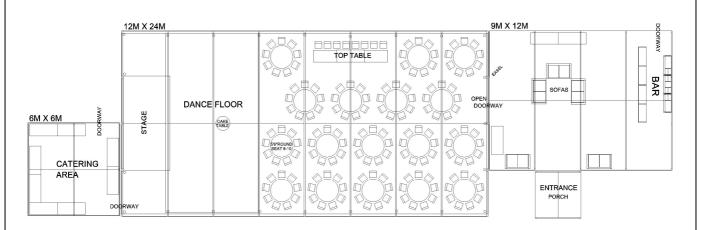

## Sample Quote (12): 140-175 guests, seated at 5'6" round tables, each seat 8-10 12m x 24m Marquee with adjoining Reception / Bar marquee & Catering tents

|                                                                                              |                                                                                                                                                                                                                                                                                         |                             |                                        |                |                        |                                                 | £                                                                    |          |  |
|----------------------------------------------------------------------------------------------|-----------------------------------------------------------------------------------------------------------------------------------------------------------------------------------------------------------------------------------------------------------------------------------------|-----------------------------|----------------------------------------|----------------|------------------------|-------------------------------------------------|----------------------------------------------------------------------|----------|--|
|                                                                                              | main marquee<br>12m x 24m (40' x 80') clearspan frame marquee, white, with<br>full ivory lining (ceiling, walls, window-drapes & swags),<br>matting, and full-width dancefloor one end<br>lighting by uplighters, on dimmer<br>stage, e.g.10' x 20' Litedeck<br>bar / reception marquee |                             |                                        |                |                        | 1665.00<br>620.00<br>786.60<br>240.00<br>290.00 |                                                                      |          |  |
|                                                                                              |                                                                                                                                                                                                                                                                                         |                             |                                        |                |                        |                                                 | 200.00                                                               |          |  |
|                                                                                              |                                                                                                                                                                                                                                                                                         | 0' x 40') cleai<br>ng<br>er | rspan frame marc                       |                | ned, with<br>00 ea. x5 |                                                 | 785.00<br>216.00<br>45.00<br>250.00<br>95.00                         |          |  |
|                                                                                              |                                                                                                                                                                                                                                                                                         |                             | m x 6m (20 'x 20')<br>stle tables (x8) | , with         |                        |                                                 | 375.00                                                               |          |  |
|                                                                                              | <b>power distribution</b> (assuming suitable available supply or generator)<br>distribution board & cabling for lighting, catering, bar etc. as req. 75.00                                                                                                                              |                             |                                        |                |                        |                                                 |                                                                      |          |  |
|                                                                                              | furnituretop tableeg. straight trestles, seat 8-10guest tables(5' 6" round), each seat 8-10chairsChiavari Limewash / Ivory seatpadstrestle tables6' x 2'6" for presents, misc etc.cake table(3' round)easel                                                                             |                             |                                        |                |                        | 17<br><b>150</b><br>3                           | 16.00<br>144.50<br>600.00<br>16.50<br>6.00<br>7.50<br><b>6230.00</b> |          |  |
|                                                                                              |                                                                                                                                                                                                                                                                                         |                             |                                        |                |                        |                                                 | 0200.00                                                              |          |  |
| options e.g.<br>fairy light canopy 145.00                                                    |                                                                                                                                                                                                                                                                                         |                             |                                        |                |                        |                                                 |                                                                      |          |  |
| nb. table linen & bar are shown for illustration purposes only and have not been quoted for. |                                                                                                                                                                                                                                                                                         |                             |                                        |                |                        |                                                 |                                                                      |          |  |
| Client                                                                                       | Sample Quote (12) E                                                                                                                                                                                                                                                                     |                             |                                        | Event ref.     | tbc                    |                                                 |                                                                      |          |  |
| Event Title                                                                                  | e.g. Wedding Reception                                                                                                                                                                                                                                                                  |                             |                                        | Drawing Number |                        | D                                               | Drawn By                                                             | CJP      |  |
| Venue                                                                                        | tbc                                                                                                                                                                                                                                                                                     | Event Date(s)               | 2021 / 2                               | Structure Size | 12m x 24m ++           | D                                               | Date Drawn                                                           | 01.10.20 |  |

**12m x 24m Main Marquee** with adjoining Reception/Bar Marquee & Catering tent seating for 150 (140-175)

tel: (01392) 214545 web: www.vagabondmarquees.co.uk email: enquiries@vagabondmarquees.co.uk

VAT not applicable. All bookings subject to standard terms and conditions. Equipment availability can only be confirmed at time of booking. Bookings over £500 usually require a 20% deposit. 'Vagabond Marquees' & 'Vagabond Bars' are trading names of Vagabond Events. Clive Parkinson t/a Vagabond Events, 9 College Road, Exeter, Devon EX1 1TE.