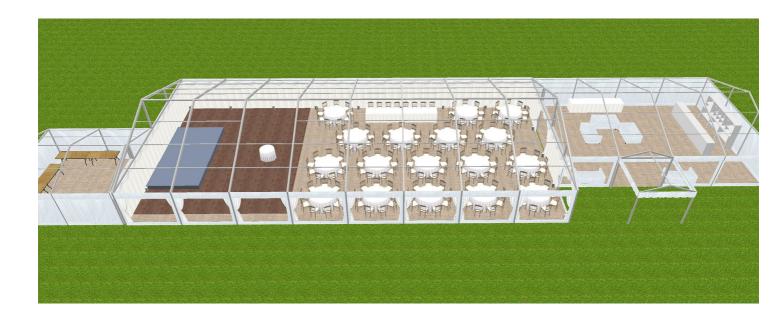

**12m x 24m Main Marquee** with adjoining Reception/Bar Marquee & Catering tent seating for 150 (140-175)

tel: (01392) 214545 web: www.vagabondmarquees.co.uk email: enquiries@vagabondmarquees.co.uk

VAT not applicable. All bookings subject to standard terms and conditions. Equipment availability can only be confirmed at time of booking. Bookings over £500 usually require a 20% deposit. 'Vagabond Marquees' & 'Vagabond Bars' are trading names of Vagabond Events. Clive Parkinson t/a Vagabond Events, 9 College Road, Exeter, Devon EX1 1TE.