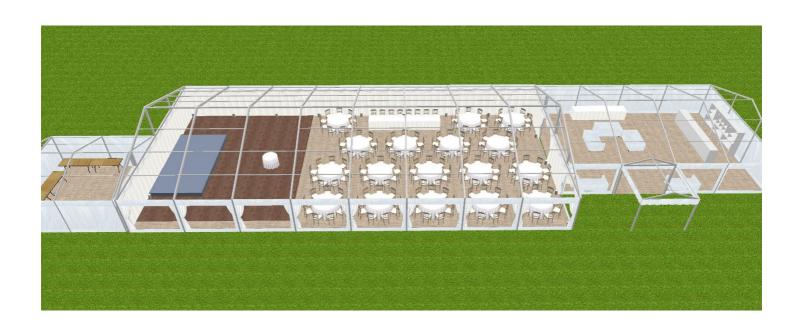

## **Sample Quote (12): 140-175 guests**, seated at 5'6" round tables, each seat 8-10 **12m x 24m** Marquee with adjoining Reception / Bar marquee & Catering tents

| _       |         |
|---------|---------|
| main    | marquee |
| 1114111 | marquee |

# **12m x 24m Main Marquee** with adjoining Reception/Bar Marquee & Catering tent seating for 150 (140-175)