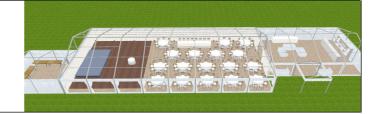

## **Sample Quote (12): 140-175 guests**, seated at 5'6" round tables, each seat 8-10 **12m x 24m** Marquee with adjoining Reception / Bar marquee & Catering tents

| _       |         |
|---------|---------|
| main    | marquee |
| 1114111 | marquee |

# **12m x 24m Main Marquee** with adjoining Reception/Bar Marquee & Catering tent seating for 150 (140-175)