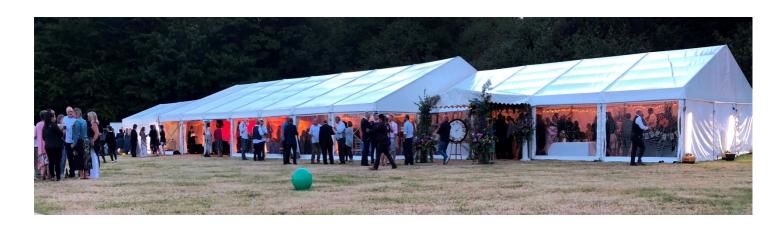

## **Sample Quote (12): 140-175 guests**, seated at 5'6" round tables, each seat 8-10 **12m x 24m** Marquee with adjoining Reception / Bar marquee & Catering tents

| _       |         |
|---------|---------|
| main    | marquee |
| 1114111 | marquee |

# **12m x 24m Main Marquee** with adjoining Reception/Bar Marquee & Catering tent seating for 150 (140-175)