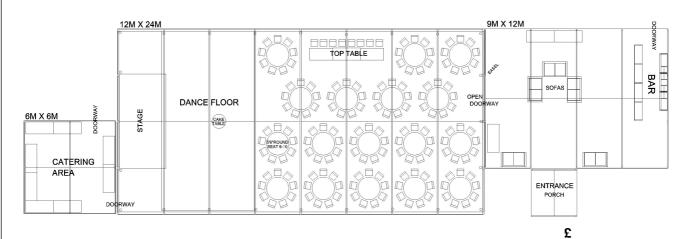

## **Sample Quote (12): 140-175 guests**, seated at 5'6" round tables, each seat 8-10 **12m x 24m** Marquee with adjoining Reception / Bar marquee & Catering tents

| _       |         |
|---------|---------|
| main    | marquee |
| 1114111 | marquee |

# **12m x 24m Main Marquee** with adjoining Reception/Bar Marquee & Catering tent seating for 150 (140-175)