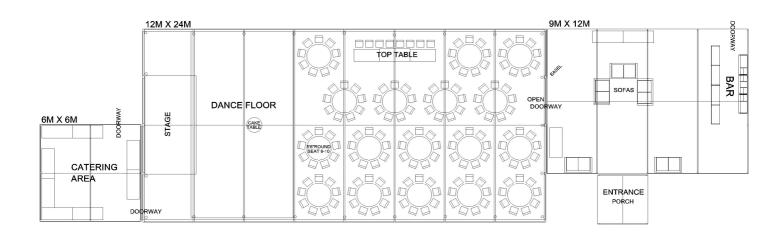

## **Sample Quote (12): 140-175 guests**, seated at 5'6" round tables, each seat 8-10 **12m x 24m** Marquee with adjoining Reception / Bar marquee & Catering tents

| _       |         |
|---------|---------|
| main    | marquee |
| 1114111 | marquee |

# **12m x 24m Main Marquee** with adjoining Reception/Bar Marquee & Catering tent seating for 150 (140-175)