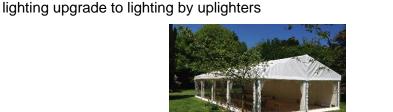

| <b>6m</b> (span) <b>x 9m</b> (20' x 30') clearspan frame marquee, white matting, and festoon lighting (assuming available power supply) | e, with total | 625.00<br>119.00<br>45.00<br><b>789.00</b> |
|-----------------------------------------------------------------------------------------------------------------------------------------|---------------|--------------------------------------------|
| optional e.g. full ivory lining & upgrade to lighting by uplighters                                                                     |               | +300.00                                    |