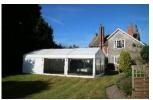

Sample Quotes (misc. small): 6m x 6m, 6m x 9m, 6m x 12m marquees for e.g. garden parties, family gatherings etc. (+ furniture options also available...)

|                                                          |       | ~      |
|----------------------------------------------------------|-------|--------|
| 6m x 6m (20' x 20') clearspan frame marquee, white, with |       | 525.00 |
| matting, and                                             |       | 80.00  |
| festoon lighting (assuming available power supply)       |       | 45.00  |
|                                                          | total | 650.00 |