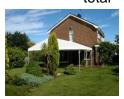

+383.00

| 6m(span) x 12m (20' x 40') clearspan frame marquee, wh         | nite, with | 730.00 |
|----------------------------------------------------------------|------------|--------|
| matting, and                                                   |            | 158.00 |
| festoon lighting (assuming available power supply)             |            | 45.00  |
|                                                                | total      | 933.00 |
| optional e.g.                                                  |            |        |
| full ivory linings (ceiling, walls, window drapes & swags) and |            |        |