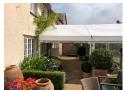

| <b>6m</b> (span) <b>x 9m</b> (20' x 30') clearspan frame marquee, white matting, and festoon lighting (assuming available power supply) | e, with total | 625.00<br>119.00<br>45.00<br><b>789.00</b> |
|-----------------------------------------------------------------------------------------------------------------------------------------|---------------|--------------------------------------------|
| optional e.g. full ivory lining & upgrade to lighting by uplighters                                                                     |               | +300.00                                    |