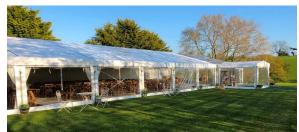

## **Sample Quote (9): 100-120 guests**, seated at 'classic' trestle tables **9m x 24m** Marquee with adjoining 6m x 6m Catering tent

| m | ar | αı | ıе | е |
|---|----|----|----|---|

| 9m x 24m (30° x 80°) clearspan frame marquee, white, with  | 1440.00 |
|------------------------------------------------------------|---------|
| full ivory lining (ceiling, walls, window-drapes & swags), | 565.00  |
| matting throughout and                                     | 475.00  |
| dancefloor, e.g. 15' x 15' light oak parquet               | 250.00  |
| entrance porch                                             | 105.00  |
| P. Lat. D. D. Lat. D. D. Sal.                              |         |