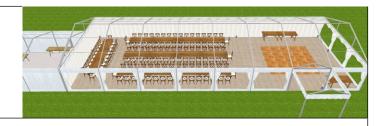

## **Sample Quote (9): 100-120 guests**, seated at 'classic' trestle tables **9m x 24m** Marquee with adjoining 6m x 6m Catering tent

| m | ar | αı | ıе | е |
|---|----|----|----|---|

| 9m x 24m (30° x 80°) clearspan frame marquee, white, with  | 1440.00 |
|------------------------------------------------------------|---------|
| full ivory lining (ceiling, walls, window-drapes & swags), | 565.00  |
| matting throughout and                                     | 475.00  |
| dancefloor, e.g. 15' x 15' light oak parquet               | 250.00  |
| entrance porch                                             | 105.00  |
| P. Lat. D. D. Lat. D. D. Sal.                              |         |

lighting by uplighters, on dimmer, with308.00distribution board & cabling (for catering, DJ etc.), as req.75.00(assuming available power supply)

catering tent, 6m x 6m (20' x 20') unlined, with matting, striplighting & trestle tables (x8)

## furniture

| tables     | 8'(or 6') x 3' trestles (no linen req.) | @ 13.75 ea. | x15         | 206.25 |
|------------|-----------------------------------------|-------------|-------------|--------|
| chairs     | Oak Crossbacks                          | @ 4.50 ea   | <b>x110</b> | 495.00 |
| trestles   | for buffet, drinks, presents etc.       | @ 13.75 ea. | <b>x</b> 3  | 41.25  |
| cake table | (3' round)                              |             |             | 5.50   |
| easel      |                                         |             |             | 7.50   |