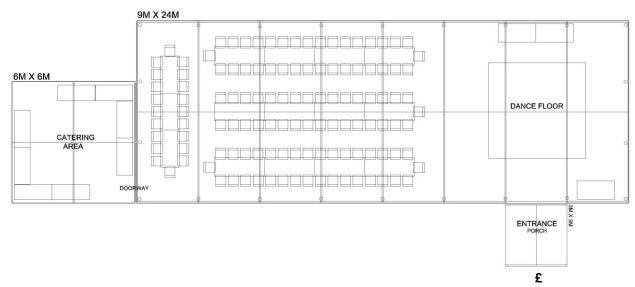

## **Sample Quote (9): 100-120 guests**, seated at 'classic' trestle tables **9m x 24m** Marquee with adjoining 6m x 6m Catering tent

| m | ar | αı | ıе | е |
|---|----|----|----|---|

| 9m x 24m (30° x 80°) clearspan frame marquee, white, with  | 1440.00 |
|------------------------------------------------------------|---------|
| full ivory lining (ceiling, walls, window-drapes & swags), | 565.00  |
| matting throughout and                                     | 475.00  |
| dancefloor, e.g. 15' x 15' light oak parquet               | 250.00  |
| entrance porch                                             | 105.00  |
| P. Lat. D. D. Lat. D. D. Sal.                              |         |

lighting by uplighters, on dimmer, with308.00distribution board & cabling (for catering, DJ etc.), as req.75.00(assuming available power supply)

catering tent, 6m x 6m (20' x 20') unlined, with matting, striplighting & trestle tables (x8)

## furniture

| tables     | 8'(or 6') x 3' trestles (no linen req.) | @ 13.75 ea. | x15         | 206.25 |
|------------|-----------------------------------------|-------------|-------------|--------|
| chairs     | Oak Crossbacks                          | @ 4.50 ea   | <b>x110</b> | 495.00 |
| trestles   | for buffet, drinks, presents etc.       | @ 13.75 ea. | <b>x</b> 3  | 41.25  |
| cake table | (3' round)                              |             |             | 5.50   |
| easel      |                                         |             |             | 7.50   |

options... e.g. fairy light canopy 185.00 clear roofs x2 & gable 240.00

(please note: table linen – usually supplied by the caterers - is shown for illustration purposes only)

| Client      | Sample Quote (9)      |               | Event ref.     | tbc            |               |            |  |
|-------------|-----------------------|---------------|----------------|----------------|---------------|------------|--|
| Event Title | e.g.Wedding Reception |               | Drawing Number | Drawn By CJP   |               | CJP        |  |
| Venue       | tbc                   | Event Date(s) | 2024           | Structure Size | 9m x 24m + CT | Date Drawn |  |