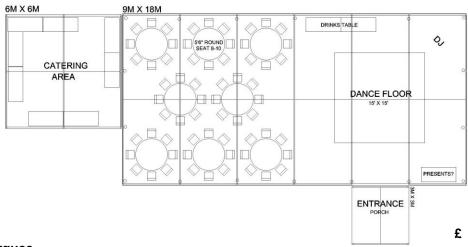

## **Sample Quote (5):** approx. **60-80 guests**, seated at 5'6" round tables **9m x 18m** Marquee with adjoining 6m x 6m Catering Tent

## marquee

| 9m x 18m (30' x 60') clearspan frame marquee, white, with                                           | 1190.00 |
|-----------------------------------------------------------------------------------------------------|---------|
| full ivory lining (ceiling, walls, window-drapes & swags),                                          | 445.00  |
| matting                                                                                             | 356.00  |
| dancefloor e.g.15' x 15' light oak parquet                                                          | 250.00  |
| entrance porch, 3m x 3m                                                                             | 105.00  |
| lighting by uplighters, on dimmer, with                                                             | 252.00  |
| distribution board & cabling (for catering, bar, DJ etc.),as req. (assuming available power supply) | 75.00   |
| catering tent (unlined) 6m x 6m (20 'x 20'), with                                                   |         |

## furniture

| furniture      |                                |            |             |         |
|----------------|--------------------------------|------------|-------------|---------|
| guest tables   | (5' 6" round), seat 8-10       | @ 8.50 ea. | х8          | 68.00   |
| chairs         | e.g. Limewash Chiavari         | @ 4.20 ea. | x <b>65</b> | 273.00  |
| trestle tables | 6' x 2', drinks, presents etc. | @ 5.50 ea. | х3          | 16.50   |
| cake table     | (3' round)                     |            |             | 6.00    |
| easel          |                                |            |             | 7.50    |
|                |                                |            | total       | 3494 00 |

partial matting, striplighting & trestle tables (x8)

optional...e.g. fairy light canopy 185.00 clear roof panels poa

450.00

(please note that table linen, usually provided by the caterers, is shown for illustration purposes only and has not been included).