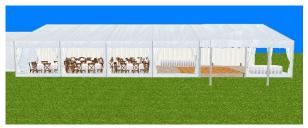

## **Sample Quote (5):** approx. **60-80 guests**, seated at 5'6" round tables **9m x 18m** Marquee with adjoining 6m x 6m Catering Tent

## marquee

| 9m x 18m (30' x 60') clearspan frame marquee, white, with                                           | 1190.00 |
|-----------------------------------------------------------------------------------------------------|---------|
| full ivory lining (ceiling, walls, window-drapes & swags),                                          | 445.00  |
| matting                                                                                             | 356.00  |
| dancefloor e.g.15' x 15' light oak parquet                                                          | 250.00  |
| entrance porch, 3m x 3m                                                                             | 105.00  |
| lighting by uplighters, on dimmer, with                                                             | 252.00  |
| distribution board & cabling (for catering, bar, DJ etc.),as req. (assuming available power supply) | 75.00   |
| catering tent (unlined) 6m x 6m (20 'x 20'), with                                                   |         |

## furniture

| furniture      |                                |            |             |         |
|----------------|--------------------------------|------------|-------------|---------|
| guest tables   | (5' 6" round), seat 8-10       | @ 8.50 ea. | х8          | 68.00   |
| chairs         | e.g. Limewash Chiavari         | @ 4.20 ea. | x <b>65</b> | 273.00  |
| trestle tables | 6' x 2', drinks, presents etc. | @ 5.50 ea. | х3          | 16.50   |
| cake table     | (3' round)                     |            |             | 6.00    |
| easel          |                                |            |             | 7.50    |
|                |                                |            | total       | 3494 00 |