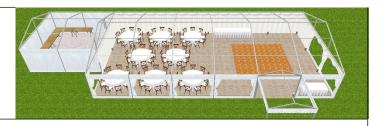

## **Sample Quote (5):** approx. **60-80 guests**, seated at 5'6" round tables **9m x 18m** Marquee with adjoining 6m x 6m Catering Tent

## marquee

| 9m x 18m (30' x 60') clearspan frame marquee, white, with                                           | 1190.00 |
|-----------------------------------------------------------------------------------------------------|---------|
| full ivory lining (ceiling, walls, window-drapes & swags),                                          | 445.00  |
| matting                                                                                             | 356.00  |
| dancefloor e.g.15' x 15' light oak parquet                                                          | 250.00  |
| entrance porch, 3m x 3m                                                                             | 105.00  |
| lighting by uplighters, on dimmer, with                                                             | 252.00  |
| distribution board & cabling (for catering, bar, DJ etc.),as req. (assuming available power supply) | 75.00   |
| catering tent (unlined) 6m x 6m (20 'x 20'), with                                                   |         |

## furniture

| furniture      |                                |            |             |         |
|----------------|--------------------------------|------------|-------------|---------|
| guest tables   | (5' 6" round), seat 8-10       | @ 8.50 ea. | х8          | 68.00   |
| chairs         | e.g. Limewash Chiavari         | @ 4.20 ea. | x <b>65</b> | 273.00  |
| trestle tables | 6' x 2', drinks, presents etc. | @ 5.50 ea. | х3          | 16.50   |
| cake table     | (3' round)                     |            |             | 6.00    |
| easel          |                                |            |             | 7.50    |
|                |                                |            | total       | 3494 00 |