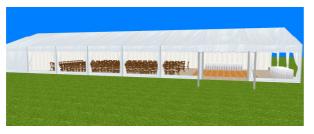

## Sample Quote (5): 80-110 guests, seated at 'classic' trestle tables 9m x 21m Marquee with additional 9m x 3m partitioned Catering area

marquee

| 9m x 21m (30' x 70') clearspan frame marquee, white, with  | 1145.00 |
|------------------------------------------------------------|---------|
| full ivory lining (ceiling, walls, window-drapes & swags), | 430.00  |
| matting throughout, and                                    | 378.00  |
| dancefloor, e.g. 15' x 15' light oak parquet               | 231.00  |
| entrance porch                                             | 95.00   |

lighting by uplighters, on dimmer, with 200.00 distribution board & cabling (for catering, bar, DJ etc.), as req. 75.00 (assuming available power supply)

catering area, 9m x 3m (10' x 30') partitioned, unlined, with matting, striplighting & trestle tables (x6) 254.00

## furniture

| tables     | 8'(or 6') x 3' trestles (no linen req.) | @ 12.50 ea. | x15        | 76.50   |
|------------|-----------------------------------------|-------------|------------|---------|
| chairs     | Oak Crossbacks                          | @ 4.50 ea   | <b>×90</b> | 405.00  |
| trestles   | for misc. drinks, presents etc.         | @ 5.50 ea.  | x4         | 22.00   |
| cake table | (3' round)                              |             |            | 5.50    |
| easel      |                                         |             |            | 7.50    |
|            |                                         |             | total      | 3320.00 |