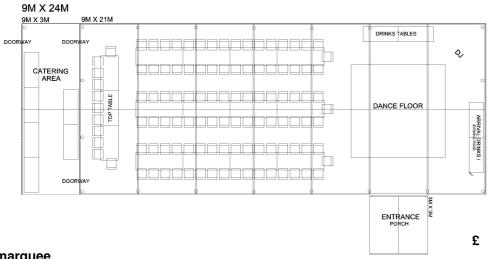

## Sample Quote (5): 80-110 guests, seated at 'classic' trestle tables 9m x 21m Marquee with additional 9m x 3m partitioned Catering area

marquee

| 9m x 21m (30' x 70') clearspan frame marquee, white, with  | 1145.00 |
|------------------------------------------------------------|---------|
| full ivory lining (ceiling, walls, window-drapes & swags), | 430.00  |
| matting throughout, and                                    | 378.00  |
| dancefloor, e.g. 15' x 15' light oak parquet               | 231.00  |
| entrance porch                                             | 95.00   |

lighting by uplighters, on dimmer, with 200.00 distribution board & cabling (for catering, bar, DJ etc.), as req. 75.00 (assuming available power supply)

catering area, 9m x 3m (10' x 30') partitioned, unlined, with matting, striplighting & trestle tables (x6) 254.00

## furniture

| tables     | 8'(or 6') x 3' trestles (no linen req.) | @ 12.50 ea. | x15        | 76.50   |
|------------|-----------------------------------------|-------------|------------|---------|
| chairs     | Oak Crossbacks                          | @ 4.50 ea   | <b>×90</b> | 405.00  |
| trestles   | for misc. drinks, presents etc.         | @ 5.50 ea.  | x4         | 22.00   |
| cake table | (3' round)                              |             |            | 5.50    |
| easel      |                                         |             |            | 7.50    |
|            |                                         |             | total      | 3320.00 |