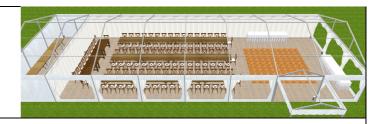

## Sample Quote (5): 80-110 guests, seated at 'classic' trestle tables 9m x 21m Marquee with additional 9m x 3m partitioned Catering area

marquee

| 9m x 21m (30' x 70') clearspan frame marquee, white, with  | 1145.00 |
|------------------------------------------------------------|---------|
| full ivory lining (ceiling, walls, window-drapes & swags), | 430.00  |
| matting throughout, and                                    | 378.00  |
| dancefloor, e.g. 15' x 15' light oak parquet               | 231.00  |
| entrance porch                                             | 95.00   |

lighting by uplighters, on dimmer, with 200.00 distribution board & cabling (for catering, bar, DJ etc.), as req. 75.00 (assuming available power supply)

catering area, 9m x 3m (10' x 30') partitioned, unlined, with matting, striplighting & trestle tables (x6) 254.00

## furniture

| tables     | 8'(or 6') x 3' trestles (no linen req.) | @ 12.50 ea. | x15        | 76.50   |
|------------|-----------------------------------------|-------------|------------|---------|
| chairs     | Oak Crossbacks                          | @ 4.50 ea   | <b>×90</b> | 405.00  |
| trestles   | for misc. drinks, presents etc.         | @ 5.50 ea.  | x4         | 22.00   |
| cake table | (3' round)                              |             |            | 5.50    |
| easel      |                                         |             |            | 7.50    |
|            |                                         |             | total      | 3320.00 |