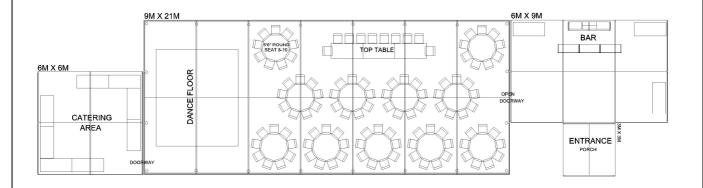

## **Sample Quote (10):** 100-120 guests, seated at 5'6" round tables, each seat 8-10 9m x 21m Marquee with adjoining Bar / Entrance marquee and Catering tent

|                                                                                                        |                                                                                                   |                         |                     | £                                        |  |  |
|--------------------------------------------------------------------------------------------------------|---------------------------------------------------------------------------------------------------|-------------------------|---------------------|------------------------------------------|--|--|
| marquee<br>9m x 21m (30<br>full ivory lining<br>matting throug<br>dancefloor e.g                       | 1145.00<br>430.00<br>378.00<br>277.50                                                             |                         |                     |                                          |  |  |
| lighting by up<br>distribution bo<br>(assuming                                                         | 200.00<br>75.00                                                                                   |                         |                     |                                          |  |  |
| <b>bar</b> / <b>entrance marquee</b> 6m x 9m, unlined, no matting festoon lighting, and entrance porch |                                                                                                   |                         |                     | 515.00<br>45.00<br>95.00                 |  |  |
| •                                                                                                      | , unlined, 6m x 6m (20 'x 20'), with g, striplighting & trestle tables (x6)                       |                         |                     | 375.00                                   |  |  |
| furniture<br>top table<br>guest tables<br>chairs<br>cake table<br>easel                                | eg. straight trestles, e.g. seat 10 (5' 6" round), seat up to 8-10 e.g. Oak Crossbacks (3' round) | @ 8.50 ea.<br>@ 4.50 ea | x11<br>x <b>110</b> | 17.00<br>93.50<br>495.00<br>5.50<br>7.50 |  |  |
|                                                                                                        |                                                                                                   | I                       | total               | 4150.00                                  |  |  |