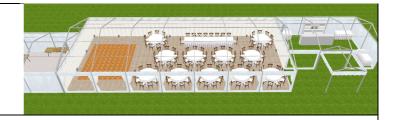

## **Sample Quote (10):** 100-120 guests, seated at 5'6" round tables, each seat 8-10 9m x 21m Marquee with adjoining Bar / Entrance marquee and Catering tent

|                                                                                                        |                                                                                                   |                         |                     | £                                        |  |  |
|--------------------------------------------------------------------------------------------------------|---------------------------------------------------------------------------------------------------|-------------------------|---------------------|------------------------------------------|--|--|
| marquee<br>9m x 21m (30<br>full ivory lining<br>matting throug<br>dancefloor e.g                       | 1145.00<br>430.00<br>378.00<br>277.50                                                             |                         |                     |                                          |  |  |
| lighting by up<br>distribution bo<br>(assuming                                                         | 200.00<br>75.00                                                                                   |                         |                     |                                          |  |  |
| <b>bar</b> / <b>entrance marquee</b> 6m x 9m, unlined, no matting festoon lighting, and entrance porch |                                                                                                   |                         |                     | 515.00<br>45.00<br>95.00                 |  |  |
| •                                                                                                      | , unlined, 6m x 6m (20 'x 20'), with g, striplighting & trestle tables (x6)                       |                         |                     | 375.00                                   |  |  |
| furniture<br>top table<br>guest tables<br>chairs<br>cake table<br>easel                                | eg. straight trestles, e.g. seat 10 (5' 6" round), seat up to 8-10 e.g. Oak Crossbacks (3' round) | @ 8.50 ea.<br>@ 4.50 ea | x11<br>x <b>110</b> | 17.00<br>93.50<br>495.00<br>5.50<br>7.50 |  |  |
|                                                                                                        |                                                                                                   | I                       | total               | 4150.00                                  |  |  |