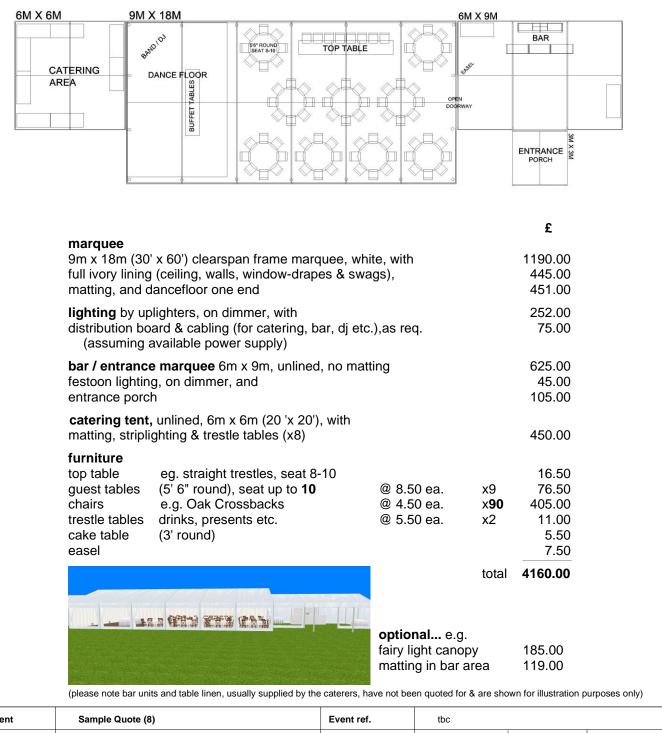

**Sample Quote (8):** approx. **80-100 guests**, seated at 5'6" round tables, each seat 8-10 **9m x 18m** Marquee with adjoining Bar / Entrance marquee and Catering tent

| Client                | Sample Quote (8)      |               |      | Event ref.     | tbc          |            |     |
|-----------------------|-----------------------|---------------|------|----------------|--------------|------------|-----|
| Event Title           | e.g.Wedding Reception |               |      | Drawing Number |              | Drawn By   | CJP |
| Venue                 | tbc                   | Event Date(s) | 2024 | Structure Size | 9m x 18m + + | Date Drawn |     |
| Generated by EventCAD |                       |               |      |                |              |            |     |