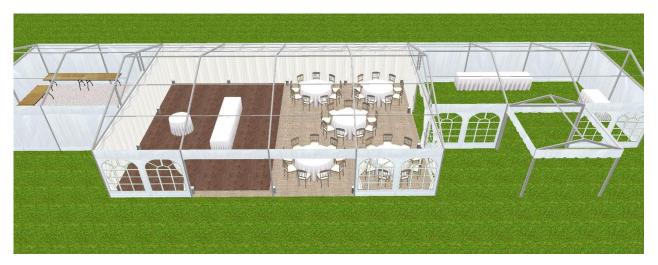

**Sample Quote (4):** 30-50 guests, seated at 4'/5'/5'6" round tables (seat 6/8/10) and also showing full-width dancefloor being used for Ceremony...

9m x 12m Marquee with adjoining Entrance / Reception marquee and Catering tent

|                                                                                                                      |                                                 |                  |            | £      |  |
|----------------------------------------------------------------------------------------------------------------------|-------------------------------------------------|------------------|------------|--------|--|
| marquee                                                                                                              |                                                 |                  |            |        |  |
| 9m x 12m (30' x 40') clearspan frame marquee, white, with full ivory lining (ceiling, walls, window-drapes & swags), |                                                 |                  |            |        |  |
| matting, and fu                                                                                                      |                                                 | 325.00<br>332.30 |            |        |  |
| <b>lighting</b> by uplighters, on dimmer, with distribution board & cabling (for catering, bar, DJ etc.),as req.     |                                                 |                  |            |        |  |
| (assuming a                                                                                                          |                                                 | 75.00            |            |        |  |
| bar / entrance marquee 6m x 9m, unlined, no matting                                                                  |                                                 |                  |            |        |  |
| festoon lighting, on dimmer, and                                                                                     |                                                 |                  |            |        |  |
| entrance porch                                                                                                       |                                                 |                  |            |        |  |
| catering tent, unlined, 6m x 6m (20 'x 20'), with                                                                    |                                                 |                  |            |        |  |
| partial matting, striplighting & trestle tables (x6)                                                                 |                                                 |                  |            |        |  |
| furniture                                                                                                            |                                                 |                  |            |        |  |
| guest tables                                                                                                         | 4'/ <b>5'</b> /5'6" round, seat 6/ <b>8</b> /10 | @ 8.00 ea.       | x5         | 40.00  |  |
| chairs                                                                                                               | e.g. Limewash Chiavari                          | @ 4.20 ea.       | <b>×40</b> | 168.00 |  |
| trestle tables                                                                                                       | for drinks / presents                           | @ 5.50 ea.       | x3         | 16.50  |  |
| cake table                                                                                                           | (3' round)                                      |                  |            | 5.50   |  |
| easel                                                                                                                |                                                 |                  |            | 7.50   |  |