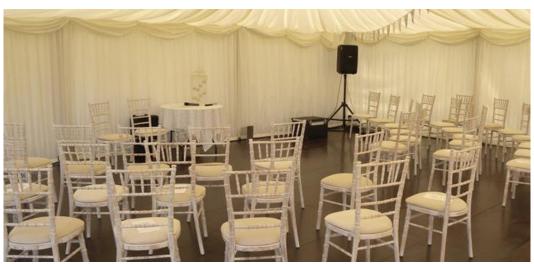

|                                                                                                                      |                                                 |                  |            | £      |  |
|----------------------------------------------------------------------------------------------------------------------|-------------------------------------------------|------------------|------------|--------|--|
| marquee                                                                                                              |                                                 |                  |            |        |  |
| 9m x 12m (30' x 40') clearspan frame marquee, white, with full ivory lining (ceiling, walls, window-drapes & swags), |                                                 |                  |            |        |  |
| matting, and fu                                                                                                      |                                                 | 325.00<br>332.30 |            |        |  |
| <b>lighting</b> by uplighters, on dimmer, with distribution board & cabling (for catering, bar, DJ etc.),as req.     |                                                 |                  |            |        |  |
| (assuming a                                                                                                          |                                                 | 75.00            |            |        |  |
| bar / entrance marquee 6m x 9m, unlined, no matting                                                                  |                                                 |                  |            |        |  |
| festoon lighting, on dimmer, and                                                                                     |                                                 |                  |            |        |  |
| entrance porch                                                                                                       |                                                 |                  |            |        |  |
| catering tent, unlined, 6m x 6m (20 'x 20'), with                                                                    |                                                 |                  |            |        |  |
| partial matting, striplighting & trestle tables (x6)                                                                 |                                                 |                  |            |        |  |
| furniture                                                                                                            |                                                 |                  |            |        |  |
| guest tables                                                                                                         | 4'/ <b>5'</b> /5'6" round, seat 6/ <b>8</b> /10 | @ 8.00 ea.       | x5         | 40.00  |  |
| chairs                                                                                                               | e.g. Limewash Chiavari                          | @ 4.20 ea.       | <b>×40</b> | 168.00 |  |
| trestle tables                                                                                                       | for drinks / presents                           | @ 5.50 ea.       | x3         | 16.50  |  |
| cake table                                                                                                           | (3' round)                                      |                  |            | 5.50   |  |
| easel                                                                                                                |                                                 |                  |            | 7.50   |  |

(please note: table linen, usually supplied by the caterers, has not been quoted for & is shown for illustration purposes only)

| Client      | Sample Quote (4)                             |               | Event ref.     | tbc            |              |            |  |
|-------------|----------------------------------------------|---------------|----------------|----------------|--------------|------------|--|
| Event Title | e.g.Wedding Reception ( & possible Ceremony) |               | Drawing Number |                | Drawn By     | CJP        |  |
| Venue       | tbc                                          | Event Date(s) | 2022 / 3       | Structure Size | 9m x 12m + + | Date Drawn |  |