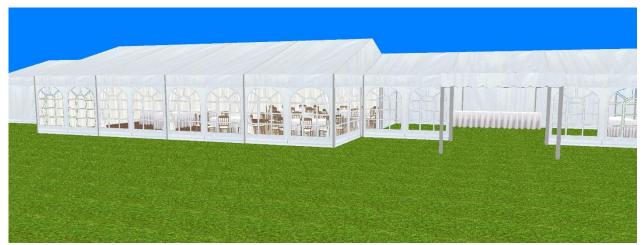

**Sample Quote (4):** 30-50 guests, seated at 4'/5'/5'6" round tables (seat 6/8/10) and also showing full-width dancefloor being used for Ceremony...

9m x 12m Marquee with adjoining Entrance / Reception marquee and Catering tent

|                                                                                                                      |                                                 |                  |            | £      |  |
|----------------------------------------------------------------------------------------------------------------------|-------------------------------------------------|------------------|------------|--------|--|
| marquee                                                                                                              |                                                 |                  |            |        |  |
| 9m x 12m (30' x 40') clearspan frame marquee, white, with full ivory lining (ceiling, walls, window-drapes & swags), |                                                 |                  |            |        |  |
| matting, and fu                                                                                                      |                                                 | 325.00<br>332.30 |            |        |  |
| <b>lighting</b> by uplighters, on dimmer, with distribution board & cabling (for catering, bar, DJ etc.),as req.     |                                                 |                  |            |        |  |
| (assuming a                                                                                                          |                                                 | 75.00            |            |        |  |
| bar / entrance marquee 6m x 9m, unlined, no matting                                                                  |                                                 |                  |            |        |  |
| festoon lighting, on dimmer, and                                                                                     |                                                 |                  |            |        |  |
| entrance porch                                                                                                       |                                                 |                  |            |        |  |
| catering tent, unlined, 6m x 6m (20 'x 20'), with                                                                    |                                                 |                  |            |        |  |
| partial matting, striplighting & trestle tables (x6)                                                                 |                                                 |                  |            |        |  |
| furniture                                                                                                            |                                                 |                  |            |        |  |
| guest tables                                                                                                         | 4'/ <b>5'</b> /5'6" round, seat 6/ <b>8</b> /10 | @ 8.00 ea.       | x5         | 40.00  |  |
| chairs                                                                                                               | e.g. Limewash Chiavari                          | @ 4.20 ea.       | <b>×40</b> | 168.00 |  |
| trestle tables                                                                                                       | for drinks / presents                           | @ 5.50 ea.       | x3         | 16.50  |  |
| cake table                                                                                                           | (3' round)                                      |                  |            | 5.50   |  |
| easel                                                                                                                |                                                 |                  |            | 7.50   |  |

(please note: table linen, usually supplied by the caterers, has not been quoted for & is shown for illustration purposes only)

| Client      | Sample Quote (4)                             |               | Event ref.     | tbc            |              |            |  |
|-------------|----------------------------------------------|---------------|----------------|----------------|--------------|------------|--|
| Event Title | e.g.Wedding Reception ( & possible Ceremony) |               | Drawing Number |                | Drawn By     | CJP        |  |
| Venue       | tbc                                          | Event Date(s) | 2022 / 3       | Structure Size | 9m x 12m + + | Date Drawn |  |