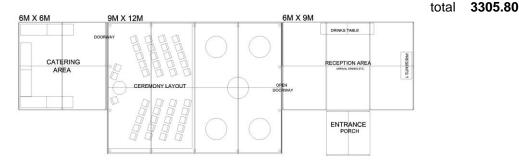

**Sample Quote (4):** 30-50 guests, seated at 4'/5'/5'6" round tables (seat 6/8/10) and also showing full-width dancefloor being used for Ceremony...

9m x 12m Marquee with adjoining Entrance / Reception marquee and Catering tent