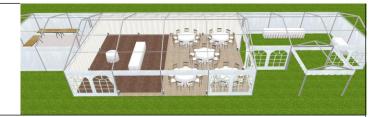

**Sample Quote (4):** 30-50 guests, seated at 4'/5'/5'6" round tables (seat 6/8/10) and also showing full-width dancefloor being used for Ceremony...

9m x 12m Marquee with adjoining Entrance / Reception marquee and Catering tent

|                                                                                                                      |                                                 |                  |            | £      |  |
|----------------------------------------------------------------------------------------------------------------------|-------------------------------------------------|------------------|------------|--------|--|
| marquee                                                                                                              |                                                 |                  |            |        |  |
| 9m x 12m (30' x 40') clearspan frame marquee, white, with full ivory lining (ceiling, walls, window-drapes & swags), |                                                 |                  |            |        |  |
| matting, and fu                                                                                                      |                                                 | 325.00<br>332.30 |            |        |  |
| <b>lighting</b> by uplighters, on dimmer, with distribution board & cabling (for catering, bar, DJ etc.),as req.     |                                                 |                  |            |        |  |
| (assuming a                                                                                                          |                                                 | 75.00            |            |        |  |
| bar / entrance marquee 6m x 9m, unlined, no matting                                                                  |                                                 |                  |            |        |  |
| festoon lighting, on dimmer, and                                                                                     |                                                 |                  |            |        |  |
| entrance porch                                                                                                       |                                                 |                  |            |        |  |
| catering tent, unlined, 6m x 6m (20 'x 20'), with                                                                    |                                                 |                  |            |        |  |
| partial matting, striplighting & trestle tables (x6)                                                                 |                                                 |                  |            |        |  |
| furniture                                                                                                            |                                                 |                  |            |        |  |
| guest tables                                                                                                         | 4'/ <b>5'</b> /5'6" round, seat 6/ <b>8</b> /10 | @ 8.00 ea.       | x5         | 40.00  |  |
| chairs                                                                                                               | e.g. Limewash Chiavari                          | @ 4.20 ea.       | <b>×40</b> | 168.00 |  |
| trestle tables                                                                                                       | for drinks / presents                           | @ 5.50 ea.       | x3         | 16.50  |  |
| cake table                                                                                                           | (3' round)                                      |                  |            | 5.50   |  |
| easel                                                                                                                |                                                 |                  |            | 7.50   |  |