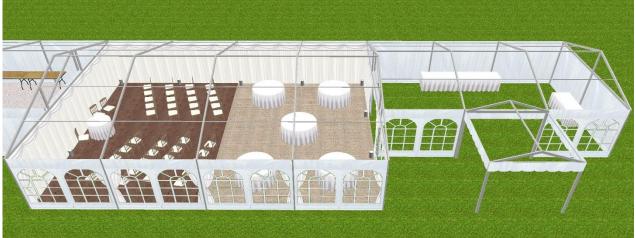

**Sample Quote (4):** 30-50 guests, seated at 4'/5'/5'6" round tables (seat 6/8/10) and also showing full-width dancefloor being used for Ceremony...

9m x 12m Marquee with adjoining Entrance / Reception marquee and Catering tent

|                                                                                                                      |                                                 |                  |            | £      |  |
|----------------------------------------------------------------------------------------------------------------------|-------------------------------------------------|------------------|------------|--------|--|
| marquee                                                                                                              |                                                 |                  |            |        |  |
| 9m x 12m (30' x 40') clearspan frame marquee, white, with full ivory lining (ceiling, walls, window-drapes & swags), |                                                 |                  |            |        |  |
| matting, and fu                                                                                                      |                                                 | 325.00<br>332.30 |            |        |  |
| <b>lighting</b> by uplighters, on dimmer, with distribution board & cabling (for catering, bar, DJ etc.),as req.     |                                                 |                  |            |        |  |
| (assuming a                                                                                                          |                                                 | 75.00            |            |        |  |
| bar / entrance marquee 6m x 9m, unlined, no matting                                                                  |                                                 |                  |            |        |  |
| festoon lighting, on dimmer, and                                                                                     |                                                 |                  |            |        |  |
| entrance porch                                                                                                       |                                                 |                  |            |        |  |
| catering tent, unlined, 6m x 6m (20 'x 20'), with                                                                    |                                                 |                  |            |        |  |
| partial matting, striplighting & trestle tables (x6)                                                                 |                                                 |                  |            |        |  |
| furniture                                                                                                            |                                                 |                  |            |        |  |
| guest tables                                                                                                         | 4'/ <b>5'</b> /5'6" round, seat 6/ <b>8</b> /10 | @ 8.00 ea.       | x5         | 40.00  |  |
| chairs                                                                                                               | e.g. Limewash Chiavari                          | @ 4.20 ea.       | <b>×40</b> | 168.00 |  |
| trestle tables                                                                                                       | for drinks / presents                           | @ 5.50 ea.       | x3         | 16.50  |  |
| cake table                                                                                                           | (3' round)                                      |                  |            | 5.50   |  |
| easel                                                                                                                |                                                 |                  |            | 7.50   |  |

(please note: table linen, usually supplied by the caterers, has not been quoted for & is shown for illustration purposes only)

| Client      | Sample Quote (4)                             |               | Event ref.     | tbc            |              |            |  |
|-------------|----------------------------------------------|---------------|----------------|----------------|--------------|------------|--|
| Event Title | e.g.Wedding Reception ( & possible Ceremony) |               | Drawing Number |                | Drawn By     | CJP        |  |
| Venue       | tbc                                          | Event Date(s) | 2022 / 3       | Structure Size | 9m x 12m + + | Date Drawn |  |