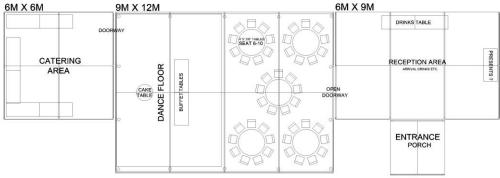

**Sample Quote (4):** 30-50 guests, seated at 4'/5'/5'6" round tables (seat 6/8/10) and also showing full-width dancefloor being used for Ceremony...

9m x 12m Marquee with adjoining Entrance / Reception marquee and Catering tent

|                                                                                                                      |                                                 |                  |            | £      |  |
|----------------------------------------------------------------------------------------------------------------------|-------------------------------------------------|------------------|------------|--------|--|
| marquee                                                                                                              |                                                 |                  |            |        |  |
| 9m x 12m (30' x 40') clearspan frame marquee, white, with full ivory lining (ceiling, walls, window-drapes & swags), |                                                 |                  |            |        |  |
| matting, and fu                                                                                                      |                                                 | 325.00<br>332.30 |            |        |  |
| <b>lighting</b> by uplighters, on dimmer, with distribution board & cabling (for catering, bar, DJ etc.),as req.     |                                                 |                  |            |        |  |
| (assuming a                                                                                                          |                                                 | 75.00            |            |        |  |
| bar / entrance marquee 6m x 9m, unlined, no matting                                                                  |                                                 |                  |            |        |  |
| festoon lighting, on dimmer, and                                                                                     |                                                 |                  |            |        |  |
| entrance porch                                                                                                       |                                                 |                  |            |        |  |
| catering tent, unlined, 6m x 6m (20 'x 20'), with                                                                    |                                                 |                  |            |        |  |
| partial matting, striplighting & trestle tables (x6)                                                                 |                                                 |                  |            |        |  |
| furniture                                                                                                            |                                                 |                  |            |        |  |
| guest tables                                                                                                         | 4'/ <b>5'</b> /5'6" round, seat 6/ <b>8</b> /10 | @ 8.00 ea.       | x5         | 40.00  |  |
| chairs                                                                                                               | e.g. Limewash Chiavari                          | @ 4.20 ea.       | <b>×40</b> | 168.00 |  |
| trestle tables                                                                                                       | for drinks / presents                           | @ 5.50 ea.       | x3         | 16.50  |  |
| cake table                                                                                                           | (3' round)                                      |                  |            | 5.50   |  |
| easel                                                                                                                |                                                 |                  |            | 7.50   |  |