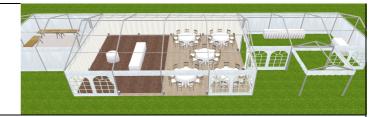

**Sample Quote (4): 30-50 guests**, seated at 4'/5'/5'6" round tables (seat 6/8/10) and also showing full-width dancefloor being used for Ceremony...

9m x 12m Marquee with adjoining Entrance / Reception marquee and Catering tent

|                                                                                                                                                                                    |                                                                                                         |                                        |                         | £                                        |  |
|------------------------------------------------------------------------------------------------------------------------------------------------------------------------------------|---------------------------------------------------------------------------------------------------------|----------------------------------------|-------------------------|------------------------------------------|--|
| <b>marquee</b> $9m \times 12m (30' \times 40')$ clearspan frame marquee, white, with full ivory lining (ceiling, walls, window-drapes & swags), matting, and full-width dancefloor |                                                                                                         |                                        |                         |                                          |  |
| <b>lighting</b> by uplighters, on dimmer, with distribution board & cabling (for catering, bar, DJ etc.),as req. (assuming available power supply)                                 |                                                                                                         |                                        |                         |                                          |  |
| <b>bar / entrance marquee</b> 6m x 9m, unlined, no matting festoon lighting, and entrance porch                                                                                    |                                                                                                         |                                        |                         |                                          |  |
| catering tent, unlined, 6m x 6m (20 'x 20'), with partial matting, striplighting & trestle tables (x6)                                                                             |                                                                                                         |                                        |                         |                                          |  |
| furniture<br>guest tables<br>chairs<br>trestle tables<br>cake table<br>easel                                                                                                       | 4'/ <b>5</b> '/5'6" round, seat 6/ <b>8</b> /10 e.g. Limewash Chiavari for drinks / presents (3' round) | @ 8.00 ea.<br>@ 4.00 ea.<br>@ 5.50 ea. | x5<br>x <b>40</b><br>x3 | 40.00<br>160.00<br>16.50<br>5.50<br>7.50 |  |