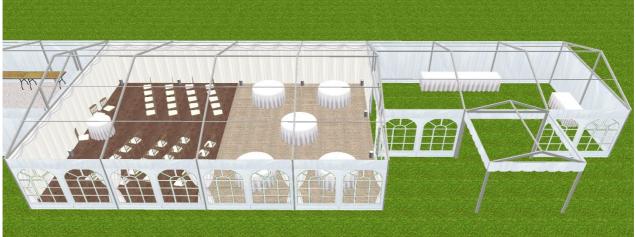

**Sample Quote (4): 30-50 guests**, seated at 4'/5'/5'6" round tables (seat 6/8/10) and also showing full-width dancefloor being used for Ceremony...

9m x 12m Marquee with adjoining Entrance / Reception marquee and Catering tent

|                                                                                                                                                                                    |                                                                                                         |                                        |                         | £                                        |  |
|------------------------------------------------------------------------------------------------------------------------------------------------------------------------------------|---------------------------------------------------------------------------------------------------------|----------------------------------------|-------------------------|------------------------------------------|--|
| <b>marquee</b> $9m \times 12m (30' \times 40')$ clearspan frame marquee, white, with full ivory lining (ceiling, walls, window-drapes & swags), matting, and full-width dancefloor |                                                                                                         |                                        |                         |                                          |  |
| <b>lighting</b> by uplighters, on dimmer, with distribution board & cabling (for catering, bar, DJ etc.),as req. (assuming available power supply)                                 |                                                                                                         |                                        |                         |                                          |  |
| <b>bar / entrance marquee</b> 6m x 9m, unlined, no matting festoon lighting, and entrance porch                                                                                    |                                                                                                         |                                        |                         |                                          |  |
| catering tent, unlined, 6m x 6m (20 'x 20'), with partial matting, striplighting & trestle tables (x6)                                                                             |                                                                                                         |                                        |                         |                                          |  |
| furniture<br>guest tables<br>chairs<br>trestle tables<br>cake table<br>easel                                                                                                       | 4'/ <b>5</b> '/5'6" round, seat 6/ <b>8</b> /10 e.g. Limewash Chiavari for drinks / presents (3' round) | @ 8.00 ea.<br>@ 4.00 ea.<br>@ 5.50 ea. | x5<br>x <b>40</b><br>x3 | 40.00<br>160.00<br>16.50<br>5.50<br>7.50 |  |