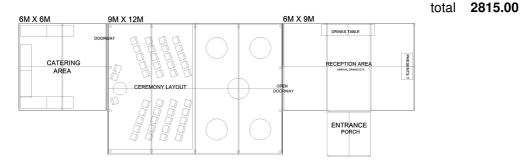

**Sample Quote (4): 30-50 guests**, seated at 4'/5'/5'6" round tables (seat 6/8/10) and also showing full-width dancefloor being used for Ceremony...

9m x 12m Marquee with adjoining Entrance / Reception marquee and Catering tent

|                                                                                                                                                                                    |                                                                                                         |                                        |                         | £                                        |  |
|------------------------------------------------------------------------------------------------------------------------------------------------------------------------------------|---------------------------------------------------------------------------------------------------------|----------------------------------------|-------------------------|------------------------------------------|--|
| <b>marquee</b> $9m \times 12m (30' \times 40')$ clearspan frame marquee, white, with full ivory lining (ceiling, walls, window-drapes & swags), matting, and full-width dancefloor |                                                                                                         |                                        |                         |                                          |  |
| <b>lighting</b> by uplighters, on dimmer, with distribution board & cabling (for catering, bar, DJ etc.),as req. (assuming available power supply)                                 |                                                                                                         |                                        |                         |                                          |  |
| <b>bar / entrance marquee</b> 6m x 9m, unlined, no matting festoon lighting, and entrance porch                                                                                    |                                                                                                         |                                        |                         |                                          |  |
| catering tent, unlined, 6m x 6m (20 'x 20'), with partial matting, striplighting & trestle tables (x6)                                                                             |                                                                                                         |                                        |                         |                                          |  |
| furniture<br>guest tables<br>chairs<br>trestle tables<br>cake table<br>easel                                                                                                       | 4'/ <b>5</b> '/5'6" round, seat 6/ <b>8</b> /10 e.g. Limewash Chiavari for drinks / presents (3' round) | @ 8.00 ea.<br>@ 4.00 ea.<br>@ 5.50 ea. | x5<br>x <b>40</b><br>x3 | 40.00<br>160.00<br>16.50<br>5.50<br>7.50 |  |