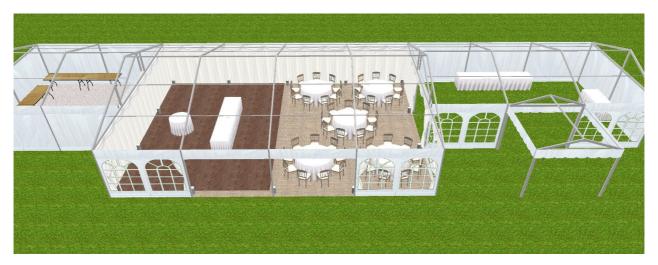

**Sample Quote (4): 30-50 guests**, seated at 4'/5'/5'6" round tables (seat 6/8/10) and also showing full-width dancefloor being used for Ceremony...

9m x 12m Marquee with adjoining Entrance / Reception marquee and Catering tent

|                                                                                                                                                                                    |                                                                                                         |                                        |                         | £                                        |  |
|------------------------------------------------------------------------------------------------------------------------------------------------------------------------------------|---------------------------------------------------------------------------------------------------------|----------------------------------------|-------------------------|------------------------------------------|--|
| <b>marquee</b> $9m \times 12m (30' \times 40')$ clearspan frame marquee, white, with full ivory lining (ceiling, walls, window-drapes & swags), matting, and full-width dancefloor |                                                                                                         |                                        |                         |                                          |  |
| <b>lighting</b> by uplighters, on dimmer, with distribution board & cabling (for catering, bar, DJ etc.),as req. (assuming available power supply)                                 |                                                                                                         |                                        |                         |                                          |  |
| <b>bar / entrance marquee</b> 6m x 9m, unlined, no matting festoon lighting, and entrance porch                                                                                    |                                                                                                         |                                        |                         |                                          |  |
| catering tent, unlined, 6m x 6m (20 'x 20'), with partial matting, striplighting & trestle tables (x6)                                                                             |                                                                                                         |                                        |                         |                                          |  |
| furniture<br>guest tables<br>chairs<br>trestle tables<br>cake table<br>easel                                                                                                       | 4'/ <b>5</b> '/5'6" round, seat 6/ <b>8</b> /10 e.g. Limewash Chiavari for drinks / presents (3' round) | @ 8.00 ea.<br>@ 4.00 ea.<br>@ 5.50 ea. | x5<br>x <b>40</b><br>x3 | 40.00<br>160.00<br>16.50<br>5.50<br>7.50 |  |