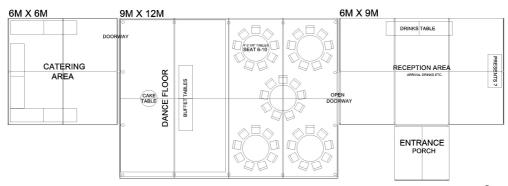

**Sample Quote (4): 30-50 guests**, seated at 4'/5'/5'6" round tables (seat 6/8/10) and also showing full-width dancefloor being used for Ceremony...

9m x 12m Marquee with adjoining Entrance / Reception marquee and Catering tent

|                                                                                                                                                                                    |                                                                                                         |                                        |                         | £                                        |  |
|------------------------------------------------------------------------------------------------------------------------------------------------------------------------------------|---------------------------------------------------------------------------------------------------------|----------------------------------------|-------------------------|------------------------------------------|--|
| <b>marquee</b> $9m \times 12m (30' \times 40')$ clearspan frame marquee, white, with full ivory lining (ceiling, walls, window-drapes & swags), matting, and full-width dancefloor |                                                                                                         |                                        |                         |                                          |  |
| <b>lighting</b> by uplighters, on dimmer, with distribution board & cabling (for catering, bar, DJ etc.),as req. (assuming available power supply)                                 |                                                                                                         |                                        |                         |                                          |  |
| <b>bar / entrance marquee</b> 6m x 9m, unlined, no matting festoon lighting, and entrance porch                                                                                    |                                                                                                         |                                        |                         |                                          |  |
| catering tent, unlined, 6m x 6m (20 'x 20'), with partial matting, striplighting & trestle tables (x6)                                                                             |                                                                                                         |                                        |                         |                                          |  |
| furniture<br>guest tables<br>chairs<br>trestle tables<br>cake table<br>easel                                                                                                       | 4'/ <b>5</b> '/5'6" round, seat 6/ <b>8</b> /10 e.g. Limewash Chiavari for drinks / presents (3' round) | @ 8.00 ea.<br>@ 4.00 ea.<br>@ 5.50 ea. | x5<br>x <b>40</b><br>x3 | 40.00<br>160.00<br>16.50<br>5.50<br>7.50 |  |