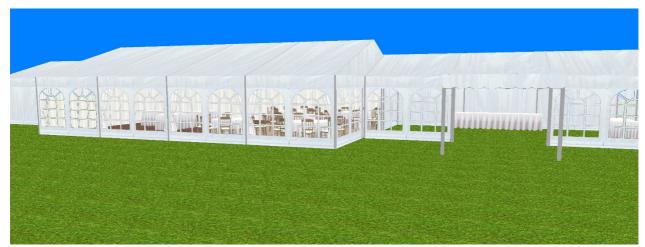

**Sample Quote (4): 30-50 guests**, seated at 4'/5'/5'6" round tables (seat 6/8/10) and also showing full-width dancefloor being used for Ceremony...

9m x 12m Marquee with adjoining Entrance / Reception marquee and Catering tent

|                                                                                                                                                                                    |                                                                                                         |                                        |                         | £                                        |  |
|------------------------------------------------------------------------------------------------------------------------------------------------------------------------------------|---------------------------------------------------------------------------------------------------------|----------------------------------------|-------------------------|------------------------------------------|--|
| <b>marquee</b> $9m \times 12m (30' \times 40')$ clearspan frame marquee, white, with full ivory lining (ceiling, walls, window-drapes & swags), matting, and full-width dancefloor |                                                                                                         |                                        |                         |                                          |  |
| <b>lighting</b> by uplighters, on dimmer, with distribution board & cabling (for catering, bar, DJ etc.),as req. (assuming available power supply)                                 |                                                                                                         |                                        |                         |                                          |  |
| <b>bar / entrance marquee</b> 6m x 9m, unlined, no matting festoon lighting, and entrance porch                                                                                    |                                                                                                         |                                        |                         |                                          |  |
| catering tent, unlined, 6m x 6m (20 'x 20'), with partial matting, striplighting & trestle tables (x6)                                                                             |                                                                                                         |                                        |                         |                                          |  |
| furniture<br>guest tables<br>chairs<br>trestle tables<br>cake table<br>easel                                                                                                       | 4'/ <b>5</b> '/5'6" round, seat 6/ <b>8</b> /10 e.g. Limewash Chiavari for drinks / presents (3' round) | @ 8.00 ea.<br>@ 4.00 ea.<br>@ 5.50 ea. | x5<br>x <b>40</b><br>x3 | 40.00<br>160.00<br>16.50<br>5.50<br>7.50 |  |