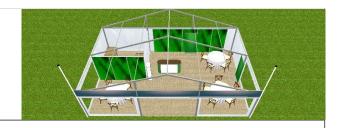

**Sample Quote (3):** 9m x 6m e.g. **Show / Trade stand marquee** (9m span / gable frontage) (assumes 10m width pitch)

|                                                           |                                                         |                 |                                                                    | £                              |
|-----------------------------------------------------------|---------------------------------------------------------|-----------------|--------------------------------------------------------------------|--------------------------------|
| marquee<br>marquee,<br>partitioned<br>matting<br>9m banne | 675.00<br>25.00<br>119.00<br>50.00                      |                 |                                                                    |                                |
| flag pole(s)                                              |                                                         | x2              | @ 15.00 ea.                                                        | 30.00                          |
| furniture:<br>tables<br>tables<br>chairs                  | trestles, 6' for catering<br>4' round<br>Oak Crossbacks | x4<br>x3<br>x15 | <ul><li>@ 5.50 ea.</li><li>@ 7.00 ea.</li><li>@ 4.50 ea.</li></ul> | 22.00<br>21.00<br><u>67.50</u> |
|                                                           |                                                         |                 |                                                                    | total 1009.50                  |