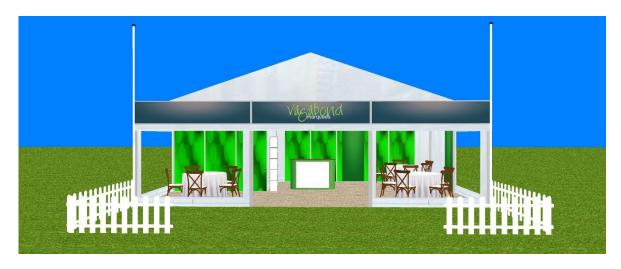

**Sample Quote (3):** 9m x 6m e.g. **Show / Trade stand marquee** (9m span / gable frontage) (assumes 10m width pitch)

|                                                           |                                                         |                 |                                                                    | £                              |
|-----------------------------------------------------------|---------------------------------------------------------|-----------------|--------------------------------------------------------------------|--------------------------------|
| marquee<br>marquee,<br>partitioned<br>matting<br>9m banne | 675.00<br>25.00<br>119.00<br>50.00                      |                 |                                                                    |                                |
| flag pole(s)                                              |                                                         | x2              | @ 15.00 ea.                                                        | 30.00                          |
| furniture:<br>tables<br>tables<br>chairs                  | trestles, 6' for catering<br>4' round<br>Oak Crossbacks | x4<br>x3<br>x15 | <ul><li>@ 5.50 ea.</li><li>@ 7.00 ea.</li><li>@ 4.50 ea.</li></ul> | 22.00<br>21.00<br><u>67.50</u> |
|                                                           |                                                         |                 |                                                                    | total 1009.50                  |

optional... e.g.

linings, ivory pleated 205.00

(please note: some items, e.g. promotional displays, are assumed to be client's own and are shown for illustration purposes only)

| Client      | Sample Quote (3) |               | Event ref. | tbc            |              |            |  |
|-------------|------------------|---------------|------------|----------------|--------------|------------|--|
| Event Title | e.g.Trade stand  |               |            | Drawing Number | Drawn By CJP |            |  |
| Venue       | tbc              | Event Date(s) | 2024       | Structure Size | 9m x 6m      | Date Drawn |  |