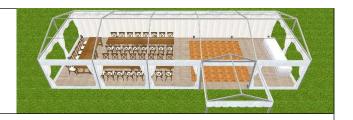

## **Sample Quote (2):** approx. **30-50 guests**, seated at trestle (or round) tables, with dancefloor **6m x 15m** Marquee

marquee6m x 15m (20' x 50') clearspan frame marquee, white, with840.00full ivory lining (ceiling, walls, window-drapes & swags),315.00matting throughout, and198.00dancefloor e.g. 12' x 15' light oak parquet200.00

**lighting** by uplighters, on dimmer (assuming available power supply) 196.00

furniture

guest tables classic trestles, seat 40 @ 13.75 ea. х6 82.50 e.g. Oak Crossbacks @ 4.50 ea. **x40** 180.00 chairs trestle tables for drinks / misc. @ 5.50 ea. x2 11.00 easel 7.50

total 2030.00

optional... e.g.

entrance porch, 3m x 3m

105.00

£

**catering area,** unlined, 6m x 3m or 6m, partitioned, with matting, striplighting & trestle tables (x5)

+ 230.00-350.00

(please note: any table linen, if req., and usually supplied by the caterers, has not been quoted for & is shown for illustration purposes only)