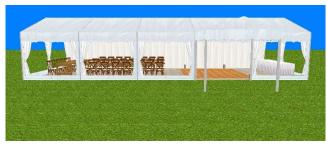

## **Sample Quote (2):** approx. **30-50 guests**, seated at trestle (or round) tables, with dancefloor **6m x 15m** Marquee

marquee6m x 15m (20' x 50') clearspan frame marquee, white, with840.00full ivory lining (ceiling, walls, window-drapes & swags),315.00matting throughout, and198.00dancefloor e.g. 12' x 15' light oak parquet200.00

**lighting** by uplighters, on dimmer (assuming available power supply) 196.00

furniture

guest tables classic trestles, seat 40 @ 13.75 ea. х6 82.50 e.g. Oak Crossbacks @ 4.50 ea. **x40** 180.00 chairs trestle tables for drinks / misc. @ 5.50 ea. x2 11.00 easel 7.50

total 2030.00

optional... e.g.

entrance porch, 3m x 3m

105.00

£

**catering area,** unlined, 6m x 3m or 6m, partitioned, with matting, striplighting & trestle tables (x5)

+ 230.00-350.00

(please note: any table linen, if req., and usually supplied by the caterers, has not been quoted for & is shown for illustration purposes only)