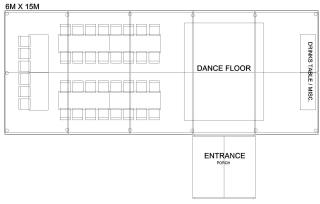

## **Sample Quote (2):** approx. **30-50 guests**, seated at trestle (or round) tables, with dancefloor **6m x 15m** Marquee

marquee6m x 15m (20' x 50') clearspan frame marquee, white, with840.00full ivory lining (ceiling, walls, window-drapes & swags),315.00matting throughout, and198.00dancefloor e.g. 12' x 15' light oak parquet200.00

**lighting** by uplighters, on dimmer (assuming available power supply) 196.00

furniture

guest tables classic trestles, seat 40 @ 13.75 ea. х6 82.50 e.g. Oak Crossbacks @ 4.50 ea. **x40** 180.00 chairs trestle tables for drinks / misc. @ 5.50 ea. x2 11.00 easel 7.50

total 2030.00

optional... e.g.

entrance porch, 3m x 3m

105.00

£

**catering area,** unlined, 6m x 3m or 6m, partitioned, with matting, striplighting & trestle tables (x5)

+ 230.00-350.00

(please note: any table linen, if req., and usually supplied by the caterers, has not been quoted for & is shown for illustration purposes only)

| Client      | Sample Quote (2)      |               |      | Event ref.     | tbc      |            |     |
|-------------|-----------------------|---------------|------|----------------|----------|------------|-----|
| Event Title | e.g.Wedding Reception |               |      | Drawing Number |          | Drawn By   | CJP |
| Venue       | tbc                   | Event Date(s) | 2024 | Structure Size | 6m x 15m | Date Drawn |     |